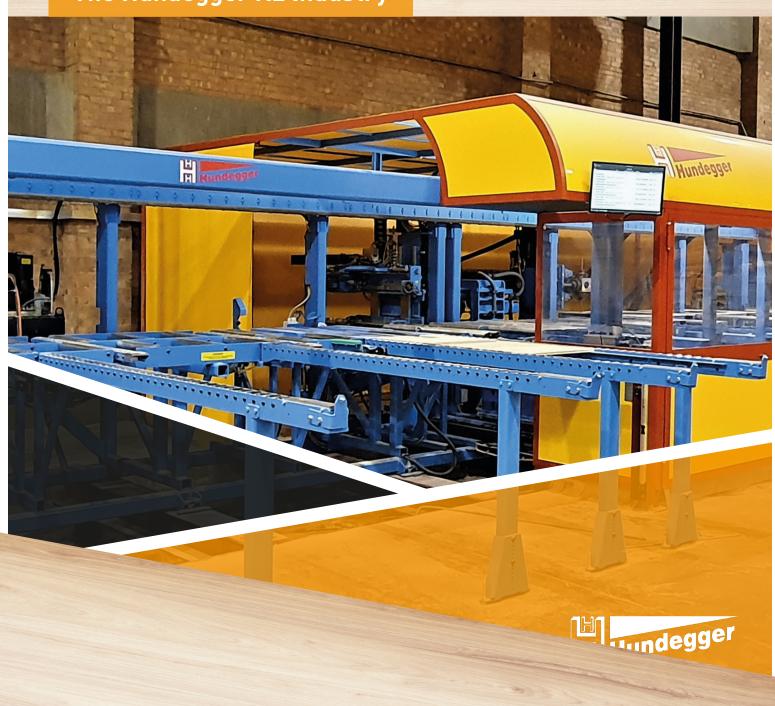

# The Hundegger K2 Industry

## THE HUNDEGGER K2 INDUSTRY

# SETTING COMPLETELY NEW STANDARDS IN PERFORMANCE, FLEXIBILITY AND CAPABILITY FOR PROCESSING STRUCTURAL TIMBER COMPONENTS.

We are thrilled to bring you our Hundegger K2 Industry Over the past 40 years within the industry Constructional Timber (Manufacturers) Limited have used traditional joinery methods to machine timbers by hand. To enhance our manufacturing capabilities we worked closely with the experts at Hundegger to specify a machine that would give the best performance and tooling to complement our existing skilled workforce to now offer a full CNC service.

The Hundegger K2 Industry is the market leader in CNC joinery equipment which has been developed over the past 30 years. The unrivalled specification of our machine offers a solution for every timber operation from small scale to large projects